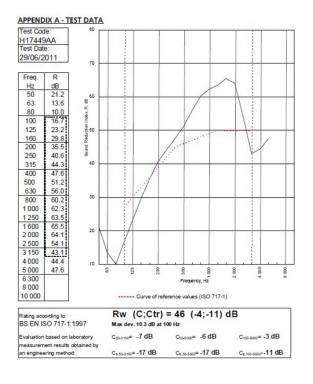

## System Performance Breakdown

Fire Resistance: BS476 Part 22:1987: Test Ref & Date or Applied Ref & Report: Max Height: Thickness: Duty Grade: BS 5234: Part 2:1992: Sound Insulation:

30/30 Minutes (Integrity/Insulation).
BTC 17439F - BRE Report P102396-1011A
Refer to Speedline Specification Clause
173 mm. (At Base Track, Excluding Finishes)
Medium - Annexes A-F
46 RwdB, Date Tested or Assessed Against - 70-B-53(25)+1dB